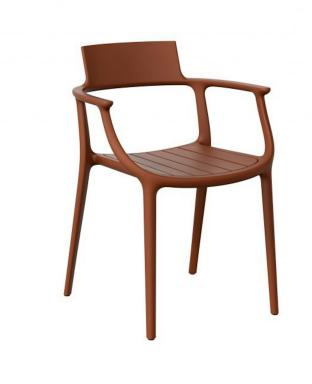

## Monaco Dining Arm Chair

300001-TPOLY

## DESCRIPTION

Polymer frame available in three colors: Terracotta, Nightfall and Beachstone. Customize configuration with teak seat, teak back and /or teak arm pads. Teak is available in one of our four finishes: natural, weathered, clear sealer, or yacht. Seat Cushion in COM available (lyd required) with Polymer or Teak seat. Pricing varies based on configuration. Request a quote for details. Stackable up to six chairs. Contour fitted furniture cover available.

## DETAILS & SPECS

| Collection            | MONACO      |
|-----------------------|-------------|
| Width                 | 23.5in/60cm |
| Depth                 | 22.5in/57cm |
| Height                | 32in/81cm   |
| Seat Height w/frame   | 18.5in/47cm |
| Seat Height w/cushion | 19.5in/50cm |
| Arm Height            | 27in/69cm   |