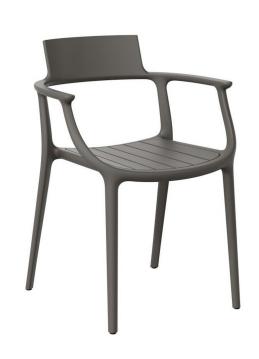

## Monaco Dining Arm Chair

300001-NPOLY

## DETAILS & SPECS

| Collection            | MONACO      |
|-----------------------|-------------|
| Width                 | 23.5in/60cm |
| Depth                 | 22.5in/57cm |
| Height                | 32in/81cm   |
| Seat Height w/frame   | 18.5in/47cm |
| Seat Height w/cushion | 19.5in/50cm |
| Arm Height            | 27in/69cm   |