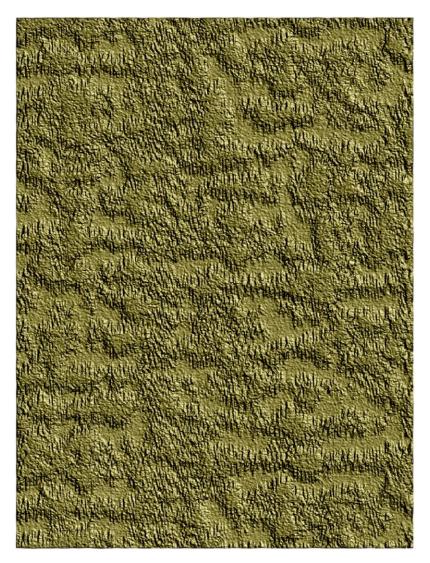

# Chartreuse Call Of The Wild Drop Stitch

DS412-749

### DESCRIPTION

A double shag rug that is supremely soft and features an ultra-long shag with pile heights ranging from 19mm to 38mm long, bringing a little wild from the great outdoors, indoors.

Unique hand-knotted rugs combine the texture of a flatwoven with soft pile for a subtle drop stitch pattern.