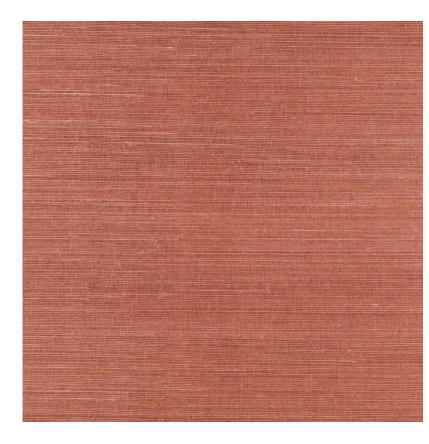

## PERENNIALS



## DESCRIPTION

Celebrate the allure of nature intertwined with contemporary design in our Terrain wallcovering. Hand crafted from the sustainable agave plant, this exquisite woven wallcovering infuses spaces with elegant texture and style, seamlessly blending the beauty of the outdoors with modern sophistication.

## Raspberry Terrain

PT102-711

## DETAILS & SPECS

| Width          | 36"                 |
|----------------|---------------------|
| Match          | Random              |
| Material       | Organic Grasscloth  |
| Backing        | Non-Woven           |
| Maintenance    | Soft Dry Brush, Wet |
|                | Removable           |
| Fire Rating    | Class A             |
| Potential Leed | No                  |
| Credit         |                     |
| Designer       |