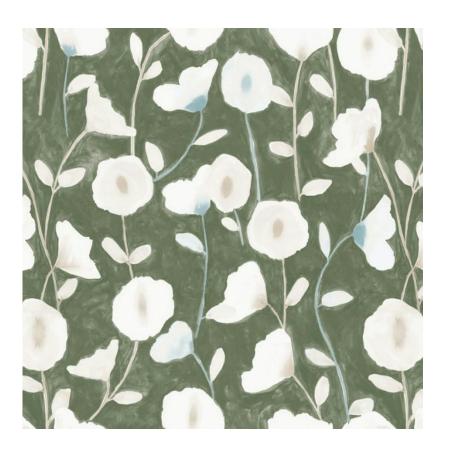

## DESCRIPTION

In Bloom is our first floral wallpaper. Printed on vinyl it meets all Type II requirements and can be installed residentially or commercially. A soft watercolor technique brings the allusion of delicate and fresh blooms laid on a brush stroke blended background. Available in 5 beautiful colors: Dew, Jasmine, Parchment, Matcha, and Salt & Pepper.

## Matcha In Bloom

PP106-738