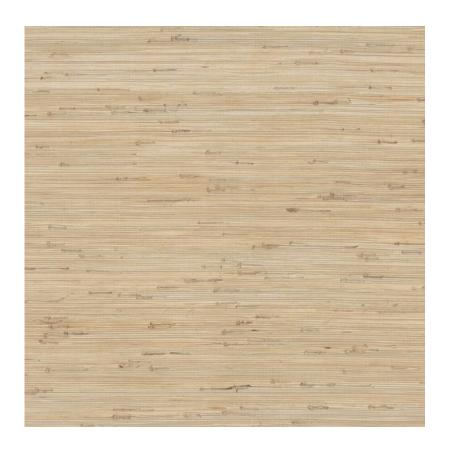

## DESCRIPTION

Elevate your spaces with our natural grass cloth, Tied Up. Each roll showcases the unique variations of grass fibers with added knotting texture, resulting in a one-of-a-kind look that adds depth and warmth to your walls. Ideal for living rooms, bedrooms, or creative workspaces, Tied Up not only beautifies your environment but also promotes a sense of tranquility and connection to the outdoors. Tied up is available in 5 colorways: Cove, Bluestone, Patina, Rusty, and Beach.

## Beach Tied Up

PT105-159