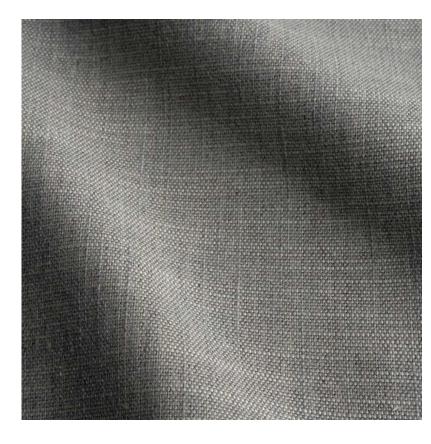

## DESCRIPTION

Tumbleweed is a lightweight linen-look quality with a washed feeling.

All Perennials 100% solution-dyed acrylic fabrics are backed by an industryleading no-fade guarantee valid for three years from the date of purchase (with the exceptions of prints, which hold a one-year warranty and Cabana™, which holds a five year warranty).

## Platinum Tumbleweed

670-207