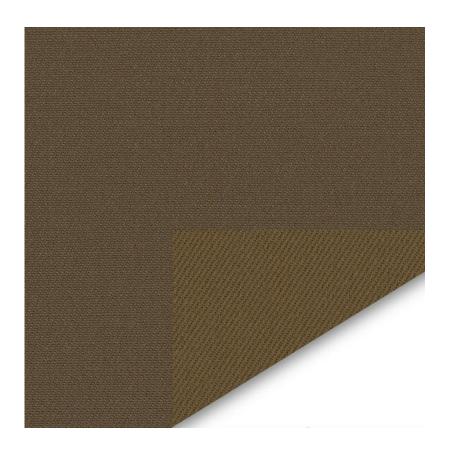

## DESCRIPTION

Twill construction in a reversible quality that is suitable for upholstery or drapery applications.

All Perennials 100% solution-dyed acrylic fabrics are backed by an industry-leading no-fade guarantee valid for three years from the date of purchase (with the exceptions of prints, which hold a one-year warranty and Cabana™, which holds a five year warranty).

## Sable Chameleon

900-244