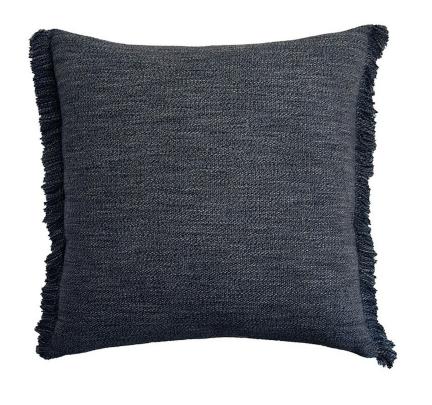

## Whippersnapper Fringed Pillow

PIL50-357

## DETAILS & SPECS

| Width             | 20" x 20"                 |
|-------------------|---------------------------|
| Collection        | 2020 B Fall: Cest la Vie! |
| Color Family      | Dark Blue                 |
| Color             | Nightshade                |
| Vertical Repeat   | N/A                       |
| Horizontal Repeat | N/A                       |