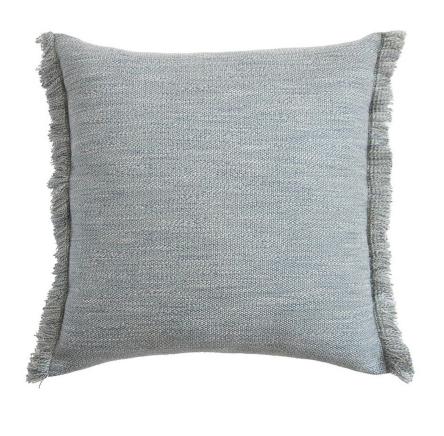

## Whippersnapper Fringed Pillow

PIL50-261

### DETAILS & SPECS

| Width             | 20" x 20"                 |
|-------------------|---------------------------|
| Collection        | 2020 B Fall: Cest la Vie! |
| Color Family      | Light Blue                |
| Color             | Breakers                  |
| Vertical Repeat   | N/A                       |
| Horizontal Repeat | N/A                       |