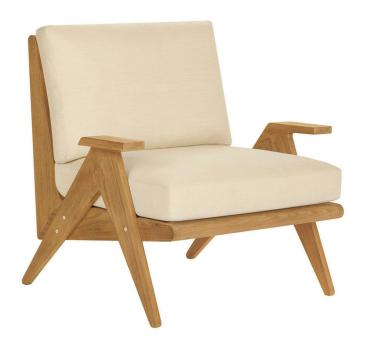

## DESCRIPTION

Teak frame available in Weathered, Natural and Clear Sealer finish. Slatted seat and back.

Cushions included; See Tear Sheet for Standard Cushion Details.

Fitted furniture cover is available.

## Cat's Cradle Lounge Chair

76004-Default

## DETAILS & SPECS

| Designer              | Rose Tarlow  |
|-----------------------|--------------|
| Collection            | CAT'S CRADLE |
| Width                 | 36.5in/93cm  |
| Depth                 | 33in/84cm    |
| Height                | 35.5in/90cm  |
| Seat Height w/frame   | 13.25in/34cm |
| Seat Height w/cushion | 18in/46cm    |
| Arm Height            | 23in/58cm    |
| Com                   | 4            |
| Welt                  | 2            |
| Flange                | 2            |
| Trim                  | 13           |
| Weight (lb)           | 41           |