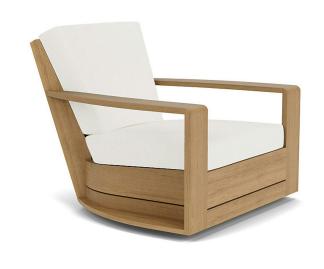

## DESCRIPTION

This tub swivel chair is a luxe addition to our classic Poolside Elevated collection that features our 360 degree swivel. This tub swivel features an easy stop every 90 degrees, so the customer has the ability to place the item anywhere. Wheels included. Fitted furniture cover is available.

## Poolside Elevated Swivel Tub Chair

12508-Default

## DETAILS & SPECS

| Designer            | John Hutton |
|---------------------|-------------|
| Collection          | POOLSIDE    |
|                     | ELEVATED    |
| Width               | 36in/91cm   |
| Depth               | 37.5in/95cm |
| Height              | 30.5in/77cm |
| Seat Height w/frame | 10.5in/27cm |
| Seat Height         | 16.5in/42cm |
| w/cushion           |             |
| Arm Height          | 21.5in/55cm |
| Com                 | 4           |
| Welt                | 1.5         |
| Flange              | 1.5         |
| Trim                | 13          |
| Weight (lb)         | 77          |