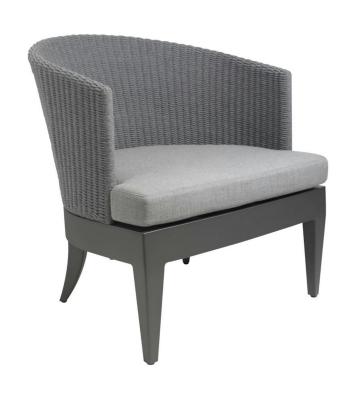

## DESCRIPTION

Powder coated aluminum frame with Perennials high-performance solution-dyed acrylic rope. Available in two options: Steel with Grey Hills Rope or Fog with Nickel Rope.

Fitted furniture cover is available.

## Olympus Lounge Chair - Woven

6204WR-S

## DETAILS & SPECS

| Designer              | John Hutton |
|-----------------------|-------------|
| Collection            | OLYMPUS     |
| Width                 | 27in/69cm   |
| Depth                 | 29in/74cm   |
| Height                | 29.5in/75cm |
| Seat Height w/frame   | 13in/33cm   |
| Seat Height w/cushion | 15.5in/39cm |
| Arm Height            | 25.5in/65cm |
| Com                   | 2.5         |
| Welt                  | 1           |
| Flange                | 1           |
| Trim                  | 6           |
| Weight (lb)           | 28          |