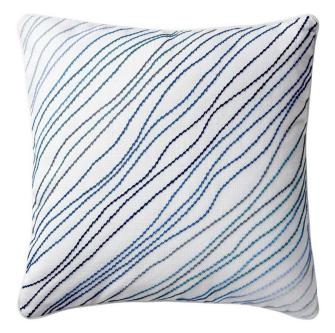

## DESCRIPTION

Hand embroidered with 100% solution-dyed acrylic yarns, these new relaxed pillows offer a softness and comfort for any environment. 20"x20" Catch a Wave pillows feature Perennials' new relaxed performance inserts, suitable indoors or out and in stock, ready to ship.

## Capri Catch A Wave Embroidered Pillow

PIL57-719

## DETAILS & SPECS

| Width                | 20" x 20"                           |
|----------------------|-------------------------------------|
| Collection           | 2022 B Fall: Bannenberg &<br>Rowell |
| Color Family         | Dark Blue                           |
| Color                | Capri                               |
| Vertical<br>Repeat   | N/A                                 |
| Horizontal<br>Repeat | N/A                                 |